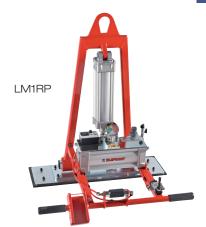

# Lifting and handling devices

## **COMPRESSED AIR + MANUAL TILTING**







## COMPRESSED AIR + AUTOMATIC TILTING







#### **ELECTRIC PUMP**



# SPECIAL DEVICE



#### **OUR PRODUCTION**

COLUMN/BRACKET JIB CRANES:

profiled channel, tie-rod, articulated, telescopic, cantilever, with palletized basement, 360° manual or electric rotation BRIDGE CRANE

ELECTRICAL OVERHEAD SYSTEM
DEMOUNTABLE ALUMINUM GANTRY CRANE
GANTRY CRANE
ELECTRIC CHAIN HOIST

# **ELEPHANT VACUUM LIFTERS**

Work with compressed air, electric pump and/or batteries
Manual, pneumatic or electric tilting
Aluminum vacuum tank
Acoustic and visual alarm system
Vacuum gauge with colored scale
On/off sliding valve to take and release the slab
Adjustable suction cups with excluding valves
Special pads for uneven surfaces