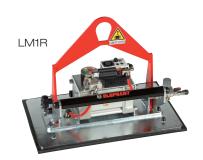

# Lifting and handling devices

## **COMPRESSED AIR + MANUAL TILTING**







## COMPRESSED AIR + AUTOMATIC TILTING







#### **ELECTRIC PUMP**



# SPECIAL DEVICE



#### **OUR PRODUCTION**

COLUMN/BRACKET JIB CRANES:

profiled channel, tie-rod, articulated, telescopic, cantilever, with palletized basement, 360° manual or electric rotation BRIDGE CRANE

ELECTRICAL OVERHEAD SYSTEM
DEMOUNTABLE ALUMINUM GANTRY CRANE
GANTRY CRANE
ELECTRIC CHAIN HOIST

# **ELEPHANT VACUUM LIFTERS**

Work with compressed air, electric pump and/or batteries
Manual, pneumatic or electric tilting
Aluminum vacuum tank
Acoustic and visual alarm system
Vacuum gauge with colored scale
On/off sliding valve to take and release the slab
Adjustable suction cups with excluding valves
Special pads for uneven surfaces