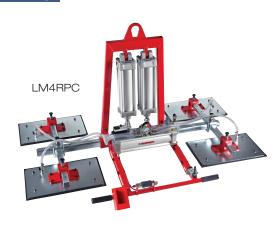

## COMPRESSED AIR + AUTOMATIC TILTING

# **ELEPHANT VACUUM LIFTERS**

Work with compressed air, electric pump and/or batteries
Manual, pneumatic or electric tilting
Aluminum vacuum tank
Acoustic and visual alarm system
Vacuum gauge with colored scale
On/off sliding valve to take and release the slab
Adjustable suction cups with excluding valves
Special pads for uneven surfaces