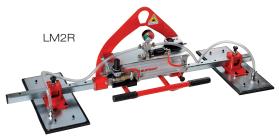

# Lifting and handling devices

## **COMPRESSED AIR + MANUAL TILTING**







## COMPRESSED AIR + AUTOMATIC TILTING







#### **ELECTRIC PUMP**



# SPECIAL DEVICE



#### **OUR PRODUCTION**

COLUMN/BRACKET JIB CRANES:

profiled channel, tie-rod, articulated, telescopic, cantilever, with palletized basement, 360° manual or electric rotation BRIDGE CRANE

ELECTRICAL OVERHEAD SYSTEM
DEMOUNTABLE ALUMINUM GANTRY CRANE
GANTRY CRANE
ELECTRIC CHAIN HOIST

# **ELEPHANT VACUUM LIFTERS**

Work with compressed air, electric pump and/or batteries
Manual, pneumatic or electric tilting
Aluminum vacuum tank
Acoustic and visual alarm system
Vacuum gauge with colored scale
On/off sliding valve to take and release the slab
Adjustable suction cups with excluding valves
Special pads for uneven surfaces