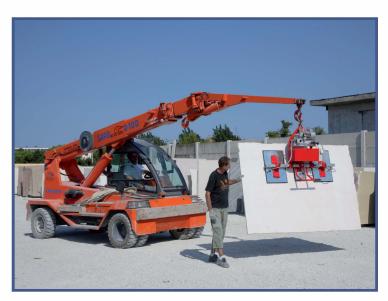

Lifting and handling devices

## **COMPRESSED AIR + MANUAL TILTING**







## COMPRESSED AIR + AUTOMATIC TILTING







#### **ELECTRIC PUMP**



# SPECIAL DEVICE



#### **OUR PRODUCTION**

COLUMN/BRACKET JIB CRANES:

profiled channel, tie-rod, articulated, telescopic, cantilever, with palletized basement, 360° manual or electric rotation BRIDGE CRANE

ELECTRICAL OVERHEAD SYSTEM
DEMOUNTABLE ALUMINUM GANTRY CRANE
GANTRY CRANE
ELECTRIC CHAIN HOIST

# **ELEPHANT VACUUM LIFTERS**

Work with compressed air, electric pump and/or batteries
Manual, pneumatic or electric tilting
Aluminum vacuum tank
Acoustic and visual alarm system
Vacuum gauge with colored scale
On/off sliding valve to take and release the slab
Adjustable suction cups with excluding valves
Special pads for uneven surfaces