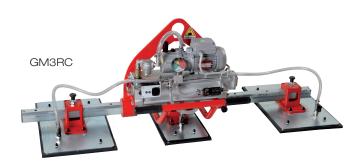

#### **ELECTRIC PUMP**

# **ELEPHANT VACUUM LIFTERS**

Work with compressed air, electric pump and/or batteries
Manual, pneumatic or electric tilting
Aluminum vacuum tank
Acoustic and visual alarm system
Vacuum gauge with colored scale
On/off sliding valve to take and release the slab
Adjustable suction cups with excluding valves
Special pads for uneven surfaces