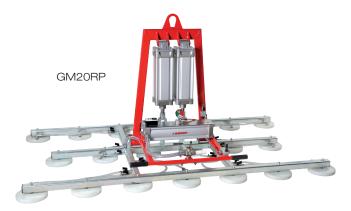

# SPECIAL DEVICE

# **ELEPHANT VACUUM LIFTERS**

Work with compressed air, electric pump and/or batteries
Manual, pneumatic or electric tilting
Aluminum vacuum tank
Acoustic and visual alarm system
Vacuum gauge with colored scale
On/off sliding valve to take and release the slab
Adjustable suction cups with excluding valves
Special pads for uneven surfaces