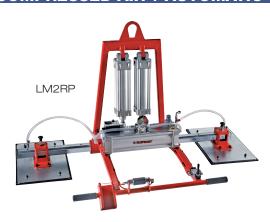

## **COMPRESSED AIR + MANUAL TILTING**

# **ELEPHANT VACUUM LIFTERS**

Work with compressed air, electric pump and/or batteries
Manual, pneumatic or electric tilting
Aluminum vacuum tank
Acoustic and visual alarm system
Vacuum gauge with colored scale
On/off sliding valve to take and release the slab
Adjustable suction cups with excluding valves
Special pads for uneven surfaces