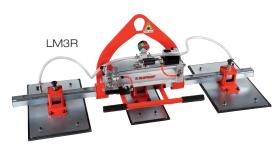

# Lifting and handling devices

## **COMPRESSED AIR + MANUAL TILTING**







## COMPRESSED AIR + AUTOMATIC TILTING







#### **ELECTRIC PUMP**



# SPECIAL DEVICE



#### **OUR PRODUCTION**

COLUMN/BRACKET JIB CRANES:

profiled channel, tie-rod, articulated, telescopic, cantilever, with palletized basement, 360° manual or electric rotation BRIDGE CRANE

ELECTRICAL OVERHEAD SYSTEM
DEMOUNTABLE ALUMINUM GANTRY CRANE
GANTRY CRANE
ELECTRIC CHAIN HOIST

# **ELEPHANT VACUUM LIFTERS**

Work with compressed air, electric pump and/or batteries
Manual, pneumatic or electric tilting
Aluminum vacuum tank
Acoustic and visual alarm system
Vacuum gauge with colored scale
On/off sliding valve to take and release the slab
Adjustable suction cups with excluding valves
Special pads for uneven surfaces