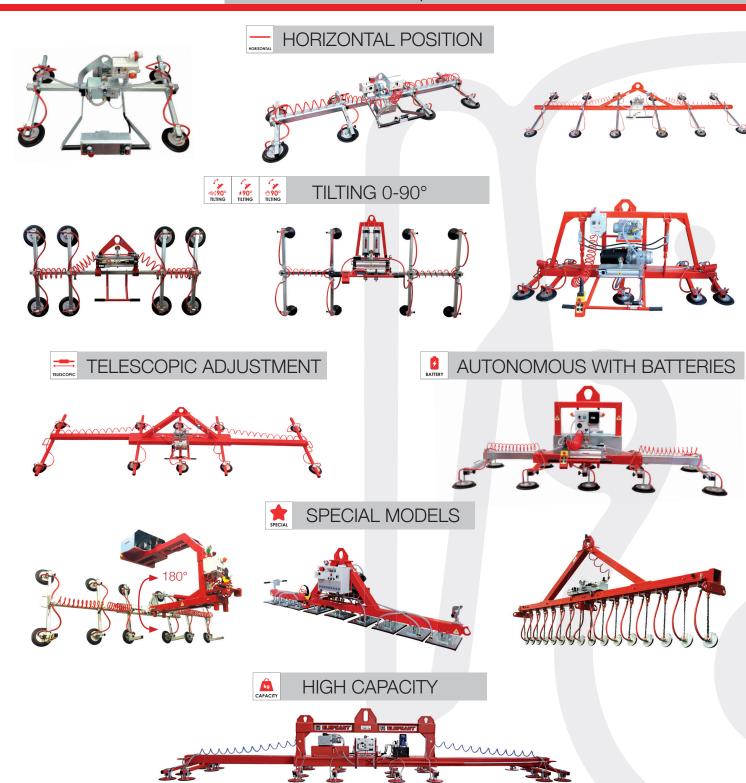

## **ELEPHANT VACUUM LIFTERS**

Feeded by compressed air, electric pump and/or batteries / Manual, pneumatic or electric tilting / Aluminum vacuum tank / Acoustic and visual alarm system / Vacuum gauge with coloured scale / On-off sliding valve to grip and release the slab / Adjustable suction cups with excluding valves / Special pads for uneven surfaces.