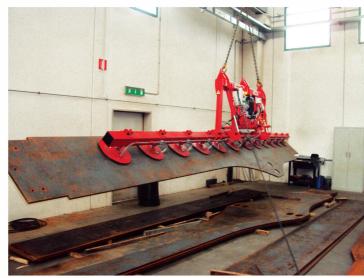

## **ELEPHANT VACUUM LIFTERS**

Feeded by compressed air, electric pump and/or batteries / Manual, pneumatic or electric tilting / Aluminum vacuum tank / Acoustic and visual alarm system / Vacuum gauge with coloured scale / On-off sliding valve to grip and release the slab / Adjustable suction cups with excluding valves / Special pads for uneven surfaces.