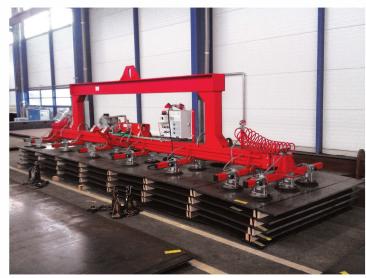

## **ELEPHANT VACUUM LIFTERS**

Feeded by compressed air, electric pump and/or batteries / Manual, pneumatic or electric tilting / Aluminum vacuum tank / Acoustic and visual alarm system / Vacuum gauge with coloured scale / On-off sliding valve to grip and release the slab / Adjustable suction cups with excluding valves / Special pads for uneven surfaces.