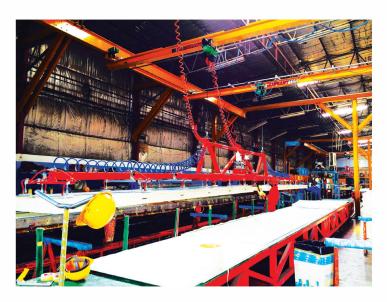

## **ELEPHANT VACUUM LIFTERS**

Feeded by compressed air, electric pump and/or batteries / Manual, pneumatic or electric tilting / Aluminum vacuum tank / Acoustic and visual alarm system / Vacuum gauge with coloured scale / On-off sliding valve to grip and release the slab / Adjustable suction cups with excluding valves / Special pads for uneven surfaces.